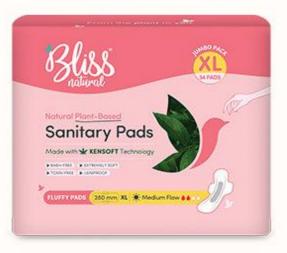

Fluffy jumbo packs are so soft and comfortable cottony pads.. good to go.. rashfree and no added gel technolo≌ gy or chemicals fragrance like other top leading brands.. 

Image: Contrast of the contrast