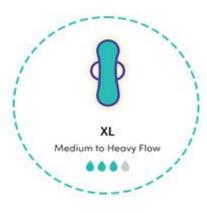

## Find the Right Fit for Your Cycle

Bliss Natural offers various sizes which vary in length and flow capacity of pads giving a secure and comfortable experience.

## Find the Right Fit for Your Cycle

Bliss Natural offers various sizes which vary in length and flow capacity of pads giving a secure and comfortable experience.

XL Medium to Heavy Flow XXL Heavy Flow

S