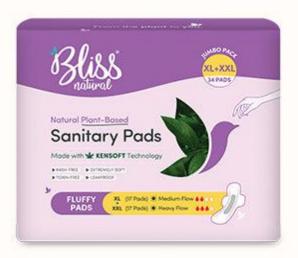

Fluffy jumbo packs are so soft and comfortable cottony pads.. good to go.. rashfree and no added gel technolo≌ gy or chemicals fragrance like other top leading brands.. 

Image: Contrast of the contrast